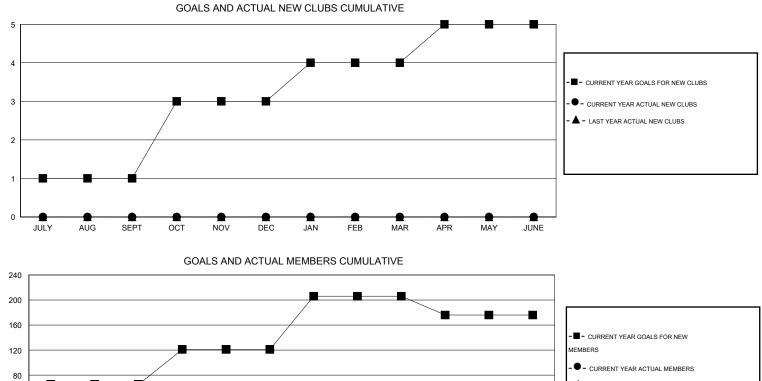

## LOCATION INDIA

| Clubs                 |                  |           |                  |                  | Members                    |                    |                                     |                    |                  |
|-----------------------|------------------|-----------|------------------|------------------|----------------------------|--------------------|-------------------------------------|--------------------|------------------|
| RESULTS FOR 2016-2017 |                  |           |                  |                  | RESULTS FOR 2016-2017      |                    |                                     |                    |                  |
| QUARTER               | NEW CLUB<br>GOAL | NEW CLUBS | DROPPED<br>CLUBS | NET<br>GAIN/LOSS | QUARTER                    | NEW MEMBER<br>GOAL | CHARTER AND<br>NEW MEMBERS<br>ADDED | DROPPED<br>MEMBERS | NET<br>GAIN/LOSS |
| JULY/AUG/SEPT         | 1                | 0         | 1<br>0           | -1<br>0          | JULY/AUG/SEPT              | 65<br>56           | 149<br>31                           | 180<br>12          | -31<br>19        |
| OCT/NOV/DEC           | 1                | 0         | 0                | 0                | OCT/NOV/DEC<br>JAN/FEB/MAR | 85                 | 0                                   | 0                  | 0                |
| APR/MAY/JUNE          | 1                | 0         | 0                | 0                | APR/MAY/JUNE               | -30                | 0                                   | 0                  | 0                |

LAST YEAR ACTUAL MEMBERS

LAST YEAR ACTUAL MEMBERS

JULY AUG SEPT OCT NOV DEC JAN FEB MAR APR MAY JUNE 31 CLUBS OF 47 ADDED 1 OR MORE GENDER DISTRIBUTION DROPPED CLUBS: 1 NEW MEMBERS 1,379 (73.04%) MALE 509 (26.96%) FEMALE DROPPED MEMBERS DECEASED 6 CLICK HERE FOR HEALTH 993 FAMILY UNIT MEMBERS 4 CLUB CANCELLED ASSESSMENT DATA 476 HEAD OF HOUSEHOLD 182 OTHER NON-HEAD OF HOUSEHOLD 517 192 TOTAL